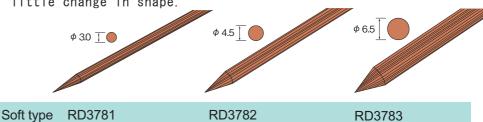

# **Wood Sticks (Round)**

•It absorbs less abrasive materials and holds the abrasive grains on the surface appropriately, so optimal free polishing can be performed.

•Stable polishing is possible with

little change in shape.

Hard type RD3791

RD3792