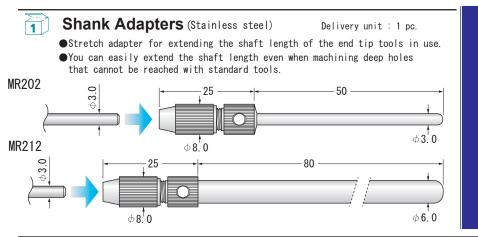

#### Features :

- Effective polishing can be achieved by keeping the abrasive material on the surface of Wood Bobs.
- Compared to Felt Bobs, there is less change in shape and stable polishing can be maintained.

Applicable materials : Ceramics, Glass, Tool steel, Alloy steel, Carbide, Cermet.



Overall length: 150mm

Delivery unit: 5pcs.

RD3793







# **Wood Sticks (Round)**

•It absorbs less abrasive materials and holds the abrasive grains on the surface appropriately, so optimal free polishing can be performed.

•Stable polishing is possible with

little change in shape.

Hard type RD3791



RD3792



## **Wood Sticks (Flat)**

Overall length : 150mm





### **Wood Sticks (Flat)**

Overall length: 150mm



| Soft type | RD3704 | RD3705 | RD3706 |
|-----------|--------|-----