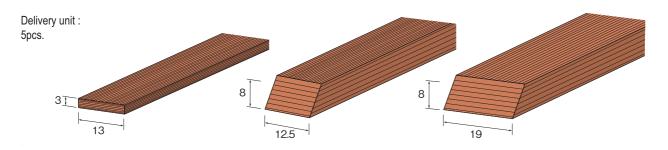

## **Wood Sticks (Square)**

Overall length: 150mm

| Soft type | RD3751 | RD3752 | RD3753 |
|-----------|--------|--------|--------|
| Soft type | RD3761 | RD3762 | RD3763 |