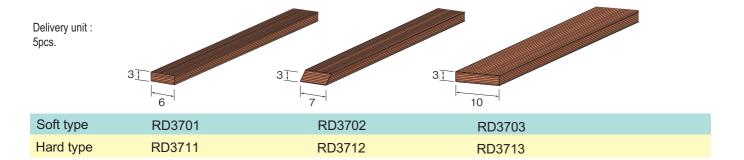

## **Wood Sticks (Flat)**

Overall length : 150mm

### **Wood Sticks (Flat)**

Overall length: 150mm

| Soft type | RD3704 | RD3705 | RD3706 |
|-----------|--------|--------|--------|
| Hard type | RD3714 | RD3715 | RD3716 |