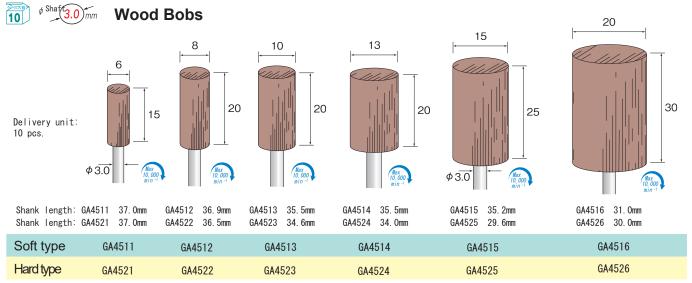

#### Features :

- Effective polishing can be achieved by keeping the abrasive material on the surface of Wood Bobs.
- Compared to Felt Bobs, there is less change in shape and stable polishing can be maintained.