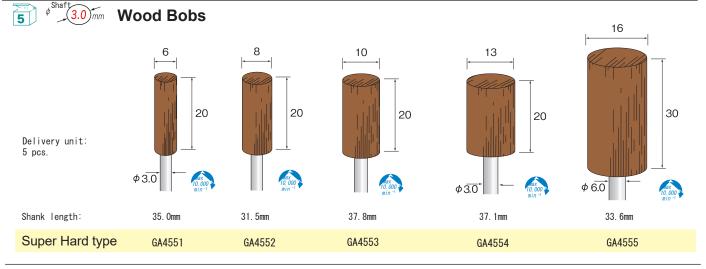

#### Features :

- Effective polishing can be achieved by keeping the abrasive material on the surface of Wood Bobs.
- Compared to Felt Bobs, there is less change in shape and stable polishing can be maintained.