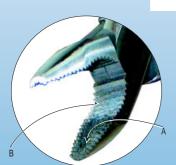

## **Special Serrated Construction**

Our own developed design achieved the special serrated construction of no slipping and no sliding when grasping any screws.

- A. Nose part firmly grips on the small-sized screw head.
- B. Grip part securely grips on the medium and large-sized screw head