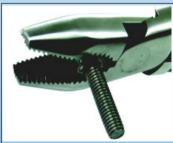

## **Special Serrated Construction**

Our own developed design achieved the special serrated construction of no slipping and no sliding when grasping any screws.

- A. Nose part firmly grips on the small-sized screw head.
- B. Grip part securely grips on the medium and large-sized screw head