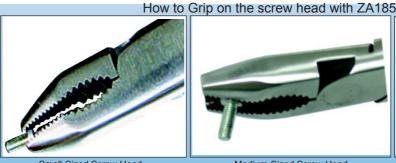

## SCREW PLIER < ZA185 >

**Special Screw Thread** 

**Rusted & Small Screw Head** 

**Powerful Grabbing Force! Excellent Durability and New Construction** 

Medium-Sized Screw Head

Large-Sized Screw Head

## **Special Serrated Construction**

Our own developed design achieved the special serrated construction of no slipping and no sliding when grasping any screws.

- A. Nose part firmly grips on the small-sized screw head.
- B. Grip part securely grips on the medium and large-sized screw head