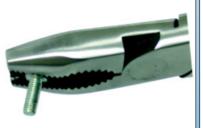

## **Special Serrated Construction**

Our own developed design achieved the special serrated construction of no slipping and no sliding when grasping any screws.

- A. Nose part firmly grips on the small-sized screw head.
- B. Grip part securely grips on the medium and large-sized screw head