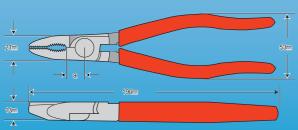

## Improving Work Efficiency!

| Specifications |           |           |            |                                                                                                            |
|----------------|-----------|-----------|------------|------------------------------------------------------------------------------------------------------------|
| Product        | Model No. | Size (mm) | Weight (g) | Applicable screw head size                                                                                 |
| Screw Plier    | ZA185     | 185       | 250        | Nose part M2 ~ M6<br>( Head diameter : Under 10mm )<br>Grip part M5 ~ M8<br>( Head diameter : Under 14mm ) |